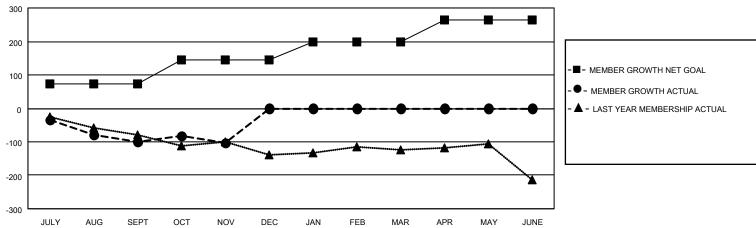

## GMT MONTHLY MEMBERSHIP PROGRESS REPORT

Multiple District 33

LOCATION: MASSACHUSETTS

Results as of: 11/30/2024

GMT: OPEN GMT CA 1

| Clubs         |               |             |               | Members               |                        |                         |                                              |  |
|---------------|---------------|-------------|---------------|-----------------------|------------------------|-------------------------|----------------------------------------------|--|
|               | RESULTS FOR   | R 2024-2025 |               | RESULTS FOR 2024-2025 |                        |                         |                                              |  |
| QUARTER       | NEW CLUB GOAL | NEW CLUBS   | DROPPED CLUBS | QUARTER MEM           | BER GROWTH NET<br>GOAL | MEMBER GROWTH<br>ACTUAL | DROPPED MEMBERS ACTUAL (including transfers) |  |
| JULY/AUG/SEPT | 0             | 0           | 0             | JULY/AUG/SEPT         | 72                     | 100                     | 183                                          |  |
| OCT/NOV/DEC   | 1             | 0           | 0             | OCT/NOV/DEC           | 73                     | 97                      | 81                                           |  |
| JAN/FEB/MAR   | 3             | 0           | 0             | JAN/FEB/MAR           | 54                     | 0                       | 0                                            |  |
| APR/MAY/JUNE  | 1             | 0           | 0             | APR/MAY/JUNE          | 64                     | 0                       | 0                                            |  |

## GOALS AND ACTUAL MEMBERS CUMULATIVE

| DROPPED CLUBS: 0 |     | 65 CLUBS OF 206 ADDED 1 OR MORE<br>NEW MEMBERS | GENDER DISTRIBUTION  MALE 3,636 (61.61%) |                |   |
|------------------|-----|------------------------------------------------|------------------------------------------|----------------|---|
| DROPPED MEMBERS  |     |                                                | FEMALE                                   | 2,266 (38.39%) |   |
| DECEASED         | 40  | CLICK HERE FOR CUMULATIVE                      | TOTAL FAMILY UNIT MEMBERS                |                | 0 |
| CLUB CANCELLED 0 |     | MEMBERSHIP DATA                                | FAMILY MEMBERS PAYING HALF               |                |   |
| OTHER            | 220 |                                                | DUES                                     | S PAYING HALF  | ١ |
| TOTAL            | 260 |                                                | DOLO                                     |                |   |