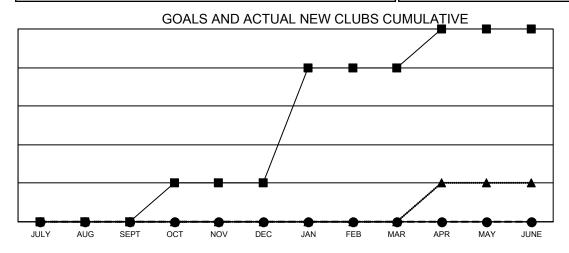

## GMT MONTHLY MEMBERSHIP PROGRESS REPORT

Multiple District 33

LOCATION: MASSACHUSETTS

Results as of: 11/30/2024

GMT: OPEN GMT CA 1

| Clubs         |               |             |               | Members               |                        |                         |                                              |  |
|---------------|---------------|-------------|---------------|-----------------------|------------------------|-------------------------|----------------------------------------------|--|
|               | RESULTS FOR   | R 2024-2025 |               | RESULTS FOR 2024-2025 |                        |                         |                                              |  |
| QUARTER       | NEW CLUB GOAL | NEW CLUBS   | DROPPED CLUBS | QUARTER MEM           | BER GROWTH NET<br>GOAL | MEMBER GROWTH<br>ACTUAL | DROPPED MEMBERS ACTUAL (including transfers) |  |
| JULY/AUG/SEPT | 0             | 0           | 0             | JULY/AUG/SEPT         | 72                     | 100                     | 183                                          |  |
| OCT/NOV/DEC   | 1             | 0           | 0             | OCT/NOV/DEC           | 73                     | 97                      | 81                                           |  |
| JAN/FEB/MAR   | 3             | 0           | 0             | JAN/FEB/MAR           | 54                     | 0                       | 0                                            |  |
| APR/MAY/JUNE  | 1             | 0           | 0             | APR/MAY/JUNE          | 64                     | 0                       | 0                                            |  |

- CURRENT YEAR GOALS FOR NEW CLUBS

- CURRENT YEAR ACTUAL NEW CLUBS

▲ - LAST YEAR ACTUAL NEW CLUBS